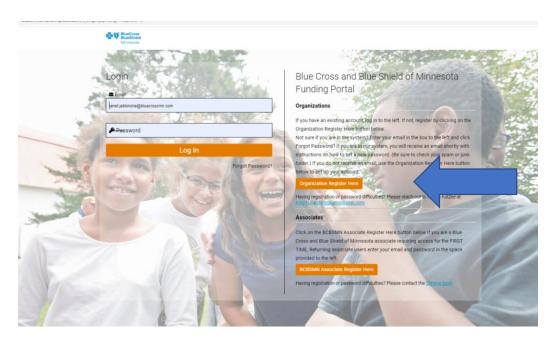

## **Using a Fiscal Sponsor**

If you are using a fiscal sponsor for your grant project, you must first create an account for your own organization in our online application system and register yourself as a contact under the organization you created.

Use the Open Registration option if your organization does not have an EIN or does not appear within the IRS database.

## **REGISTER**





## **IDENTIFY YOUR FISCAL SPONSOR**

When you begin the application, select YES when asked if you are using a Fiscal Sponsor.



You will then be prompted to search for your fiscal sponsor in our database by typing in their legal name or EIN number.\*



## \*IF YOUR FISCAL SPONSOR ISN'T REGISTERED IN OUR SYSTEM

Ask the fiscal sponsor organization to register and create a profile in our system. Once they have completed that step you can then go back and add them as your fiscal sponsor on your application.