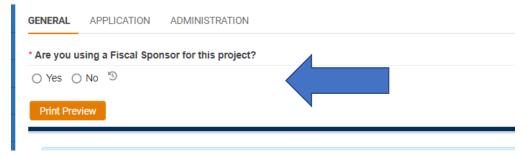

## **IDENTIFY YOUR FISCAL SPONSOR**

When you begin the application, select YES when asked if you are using a Fiscal Sponsor.

You will then be prompted to search for your fiscal sponsor in our database by typing in their legal name or EIN number.\*