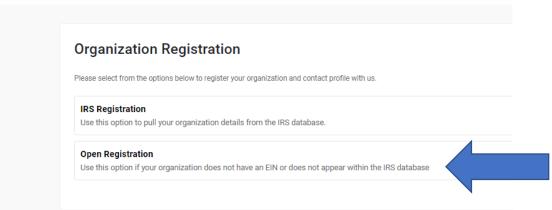

Use the Open Registration option if your organization does not have an EIN or does not appear within the IRS database.